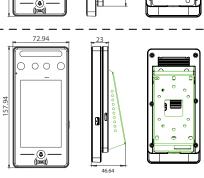

### **Specifications**

| Display                  | 4" touch screen                                                                                                                                                            |
|--------------------------|----------------------------------------------------------------------------------------------------------------------------------------------------------------------------|
| Face Capacity            | 1,000                                                                                                                                                                      |
| <b>Car</b> d Capacity    | 1,000                                                                                                                                                                      |
| Transactions             | 150,000                                                                                                                                                                    |
|                          |                                                                                                                                                                            |
| Operation System         | Linux                                                                                                                                                                      |
| Standard Functions       | ID Card, ADMS, T9 Input, DST, Camera, 9-digit User ID, Access Levels, Groups, Holidays,<br>Anti-passback, Record Query, Tamper Switch Alarm, Multiple Verification Methods |
| Hardware                 | 900MHz Dual Core CPU;<br>512MB RAM / 512MBROM;<br>2MP Binocular Gmera;<br>Adjustable LED Supplement Lighting                                                               |
| Communication            | TCP/IP, WiFi, Wiegand Input/Output, RS485                                                                                                                                  |
| Access Control Interface | 3rd-party Electric Lock, Door Sensor, Exit Button, Alarm Output, Auxiliary Input                                                                                           |
| Optional Function        | RFID S50/S70 IC card (13.56MHz) 1k/4k                                                                                                                                      |
| Facial Recognition Speed | ≤1s                                                                                                                                                                        |
| Biometrics Algorithms    | Face V5.8 &                                                                                                                                                                |
| Power Supply             | 12V 3A                                                                                                                                                                     |
| Working Humidity         | 10% ~ 90%                                                                                                                                                                  |
| Working Temperature      | 0°C ~ 45°C (32°F ~ 113°F)                                                                                                                                                  |
| Dimensions (W*H*D)       | 72.94 * 157.94 * 23 (mm)                                                                                                                                                   |
| Net Weight               | 260g                                                                                                                                                                       |
| Supported Software       | eTimeTracklite                                                                                                                                                             |