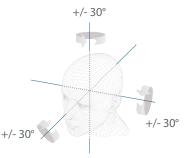

#### 2 meters of recognition distance and extra wide angle recognition

The recognition distance has been greatly extended to 2 meters, which significantly improves the maximum traffic rate. While most of the algorithms only support +/-15° of detectable face angle, AiFace-Pluto doubles the detection angle in terms of head rotation and tilt to +/- 30°.