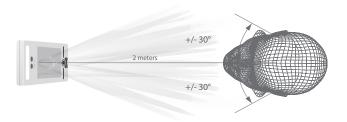

#### 2 meters of recognition distance and extra wide angle recognition

The recognition distance has been greatly extended to 2 meters, which significantly improves the maximum traffic rate. While most of the algorithms only support +/-15° of detectable face angle, AiFace-Pluto doubles the detection angle in terms of head rotation and tilt to +/- 30°.