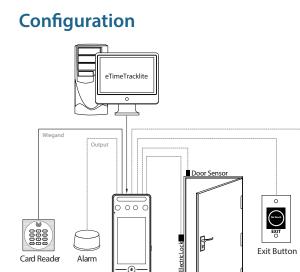

### **Specifications**

| Display                  | 4" touch screen                                                                                                                                                            |
|--------------------------|----------------------------------------------------------------------------------------------------------------------------------------------------------------------------|
| Face Capacity            | 1,000                                                                                                                                                                      |
| <b>Car</b> d Capacity    | 1,000                                                                                                                                                                      |
| Transactions             | 150,000                                                                                                                                                                    |
|                          |                                                                                                                                                                            |
| Operation System         | Linux                                                                                                                                                                      |
| Standard Functions       | ID Card, ADMS, T9 Input, DST, Camera, 9-digit User ID, Access Levels, Groups, Holidays,<br>Anti-passback, Record Query, Tamper Switch Alarm, Multiple Verification Methods |
| Hardware                 | 900MHz Dual Core CPU;<br>512MB RAM / 512MBROM;<br>2MP Binocular Gmera;<br>Adjustable LED Supplement Lighting                                                               |
| Communication            | TCP/IP, WiFi, Wiegand Input/Output, RS485                                                                                                                                  |
| Access Control Interface | 3rd-party Electric Lock, Door Sensor, Exit Button, Alarm Output, Auxiliary Input                                                                                           |
| Optional Function        | RFID S50/S70 IC card (13.56MHz) 1k/4k                                                                                                                                      |
| Facial Recognition Speed | ≤1s                                                                                                                                                                        |
| Biometrics Algorithms    | Face V5.8 &                                                                                                                                                                |
| Power Supply             | 12V 3A                                                                                                                                                                     |
| Working Humidity         | 10% ~ 90%                                                                                                                                                                  |
| Working Temperature      | 0°C ~ 45°C (32°F ~ 113°F)                                                                                                                                                  |
| Dimensions (W*H*D)       | 72.94 * 157.94 * 23 (mm)                                                                                                                                                   |
| Net Weight               | 260g                                                                                                                                                                       |
| Supported Software       | eTimeTracklite                                                                                                                                                             |