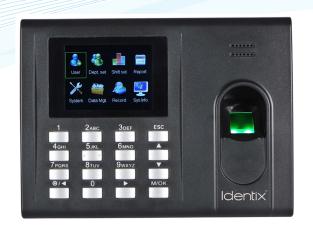

## Fingerprint Time & Attendance with Access Control System

K<sub>30</sub> Pro

An Official Channel Partner for eSSL

WhatsApp / Cell Number: 9655509003/4/5

### **Specification**

User Capacity: 2,000

Fingerprints Capacity: 2,000

Card Capacity: 2,000

Transaction Storage: 1,00,000

Push Data: Yes
Card Reader: Yes

Fingerprint sensor: 500 DPI Optical Sensor

FAR : <=0.0001% / FRR : <=1% Identication Speed: <= 1sec

Algorithm Ver: 10

Display: 2.8" TFT Sceen
Keypad: 4 x 4 Keypad
LED Indicator: Green/Red

Schedule Bell/Speaker: Mini Speaker

Communication: TCP/IP, USB-host

Standard Features: Inbuilt Battery Backup,

Self Service Query, DST, T9 Input

Power Supply: 12V DC, 1.5 Amps Operating Temprature: 0°C to 45°C Operating Humidity: 20% - 80% Dimension (in mm): 185 x 140 x 30

Access Control: Yes

Relay: 12V

Exit Readers: No

Exit: No Touch & Push Button

Inbuilt Battery: yes