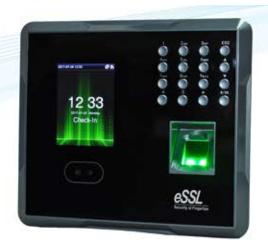

## **Multi-Biometric Time Attendance & Access Control System**

**MB160** 

An Official Channel Partner for eSSL

WhatsApp / Cell Number: 9655509003/4/5

Email Address:

smartbiosecuresystems@gmail.com

#### **Storage Capacity**

Face Capacity: 1,500 Fingerprint Capacity: 2,000 ID card Capacity: 2,000 Transaction Capacity: 1,00,000

Display: 2.8-inch TFT Screen

### Communication

Communication: TCP/IP, USB-Host

Push Data: Yes

### **Standard Functions**

SMS, DLST, Scheduled-bell, Self-Service Query, Automatic Status Switch, T9 Input, Photo ID, Camera, Multi-verifcation

#### **Interface for Access Control**

3rd Party Electric Lock, Door Sensor, Exit Button, Alarm

### **Optional Function**

ID, Work Code, RS232 Printer

## **Power & Environment**

Battery: (Optional)

Power Supply: DC 12V --- 1.5A Verifcation Speed : ≤0.5 Sec Operating Temperature : 0°C - 45°C

Dimension (in mm): (L)167.5 x (W)148.8 x (H)32.2

- High verification speed
- Professional firmware and platform make it more flexible
- Intuitive and stunning UI design
- Sophisticated and lightweight design, fits in any environment