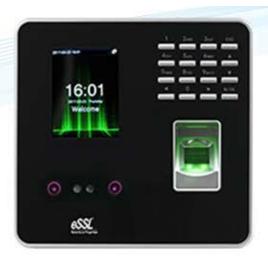

# Multi-Biometric Time Attendance & Access Control System

**MB20** 

An Official Channel Partner for eSSL

WhatsApp / Cell Number: 9655509003/4/5

Email Address:

smartbiosecuresystems@gmail.com

#### **Storage Capacity**

Face Capacity: 500
Fingerprint Capacity: 2000
User Capacity: 1000

Transaction Capacity: 50,000

#### Visual & Audio

Display: 2.8" Color LCD Sound: Stereo Speaker

#### Communication

Communication: TCP/IP, USB-Host

Push Data : Yes

#### Standard Functions

Automatic Status Switch, Self-Service Query, DST, T9 Input, 9Digit User ID, Scheduled Bell, Photo ID, Lock, Sensor, Exit Button

### Power & Environment

Power Supply: DC 5V --- 0.8A Operating Temperature: 0°C - 45°C Operating Humidity: 20% - 80%

Dimension (in mm) : (L)161.93 x (W)152.82 x (H)30.59

#### **Features**

- -- Fingerprint, face, RFID and password
  - 4 type verification mode
- -- High-speed identification less than 1 second
- -- TCP/IP Port for Internet connection
- -- Access Port available to control one lock and exit button
- -- Optional 5V 1900mAH UPS, standby up to 3 hours