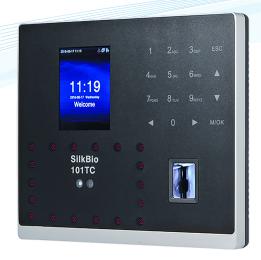

# Multi-Biometric Time Attendance & Access Control System

SilkBio-101TC

An Official Channel Partner for eSSL

WhatsApp / Cell Number: 9655509003/4/5

Email Address:

smartbiosecuresystems@gmail.com

### **Specification**

#### **Storage Capacity**

Face Capacity: 2,000 Fingerprint Capacity: 3,000 ID Card Capacity: 3,000 Transaction Capacity: 1,00,000

#### Communication

TCP/IP, USB-Host, Wi-Fi(Optional)
Push Data: Yes

#### **Standard Functions**

Work Code, SMS, DST, Scheduled-bell, Self-Service Query, Automatic Status Switch Photo ID, T9 Input, Camera, 9 digit user ID, Built-in Battery, Multiple Verify Mode, External Bell Access Control Interface: Lock, Door Sensor, Exit Button, Alarm

#### Optional

Optional Functions : Mifare

#### Visual

Display: 2.8-inch TFT Screen

#### **Power & Environment**

Operating Temperature :  $0^{\circ}$ C  $\sim 45^{\circ}$ C Power Supply : DC 12V --- 1.5A Operating Humidity : 20% - 80%

Dimensions (in mm): (L)180 x (W)154 x (H)34.2

#### **Features**

- Multi-biometric fast verification
- Touch Keypad
- Infrared auto-turning on function to save power
- Quick recognition of dry, wet and rough fingers
- Multi-language supported
- Built-in 2000mAh backup battery to extend operation time
- Prevents duplicated face registration and supports fake face detection function