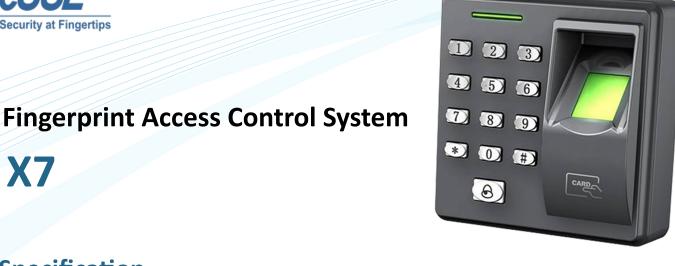

- > High Customer Satisfaction
- **Quick Trunaround** Cost Effectiveness
- Quality & Reliablity
- **Customer Relationship**

**X7** 

## Specification

Card Capacity: 500 Fingerprint Capacity: 500 Password Capacity : 8 groups Sensor : Optical Sensor Algorithm Version : Finger V10.0 Interfaces for : 3rd party electric lock, exit button, door sensor, alarm and bell Verifcation method : password, fingerprint, card, password+fingerprint, password+card FAR : <= 0.0001% FRR : <=1% Operating Temperature : 0°C - 40°C Operating Humidity : 20% - 80% Power Supply: 12V DC, 3A Dimension (LxWxH) : 88 x 88 x 35 mm