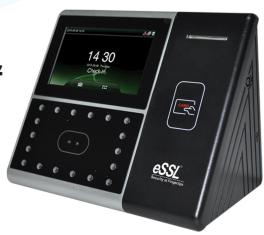

# **Multi-Biometric Time Attendance & Access Control System**

### uFace 301

### **Specification**

### **Storage Capacity**

Face Capacity: 3,000 ID Card Capacity: 10,000 Transaction Capacity: 1,00,000

Push Data: Yes

Communication: TCP/IP, RS232/485, USB Host

Display: 4.3-Inch Touch Screen

#### **Standard Functions**

Automatic Status Switch, Self-Service Query, Work Code, SMS, DST, T9 Input, 9 Digit User ID, Scheduled Bell, Photo ID Access Control Interfaces for: 3rd Party Electric Lock, Door Sensor, Exit Button, Alarm Wiegand: Output

#### **Optional Functions**

MiFare Card, Wi-Fi, 4G, 2000 mAh Backup Battery

#### **Power & Environment**

Power Supply: 12V 3A

Operating Temperature: 0 °C ~ 45 °C Operating Humidity: 20% - 80% Dimension (in mm): 193.6 x 165.2 x 86

Package Weight: 1.6 kg

### **Features**

- Multi-languages
- High verification speed
- Advanced and user-friendly UI
- Chip encryption for firmware protection
- Optional built-in battery backup providing approximately 4 hours of continuous operation
- Easy to extend functions and customize client's requirements
- One face template is registered for one user only
- Able to detect whether the face is an actual face or a photo, enhancing the security level of verification