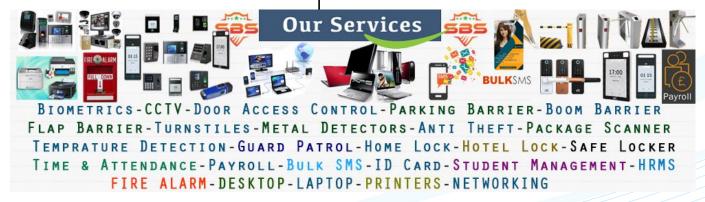

Lock, Door Sensor, Exit Button, Alarm Wiegand : Output

#### **Optional Functions**

MiFare Card, Wi-Fi, 3G, 2000 mAh Backup Battery, FR-1200

### Power & Environment

Power Supply : 12V 3A Operating Temperature : 0 °C ~ 45 °C Operating Humidity : 20% - 80% Dimension (in mm) : 193.6 x 165.2 x 86 Package Weight : 1.6 kg

#### Features

- Multi-languages
- High verification speed
- Advanced and user-friendly UI
- Chip encryption for firmware protection
- Optional built-in battery backup providing approximately
- 4 hours of continuous operation
- Easy to extend functions and customize client's requirements

Fingerprint

Face

RFID

- One face template is registered for one user only
- Able to detect whether the face is an actual face or a photo, enhancing the security level of verification



Disclaimer: Brief specifications are mentioned here.Specifications may change without prior notice. Customers are advised to check with us before purchase. Actual product may differ slightly to that depicted for ongoing product development
www.esslsecurity.com





Address: 32, Karnan St, AA-2, Ground Floor, Mogappair West, Chennai - 600037. We do Salo · Support · Service and Repair for all locations in India.