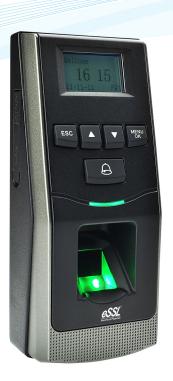

# **Fingerprint Standalone Access Control** & RS485 FP Reader

**F6** 

An Official Channel Partner for eSSL

WhatsApp / Cell Number: 9655509003/4/5

Email Address:

 ${\bf smartbiosecure systems@gmail.com}$ 

## **Specification**

-- Fingerprint Capacity: 500 **Transaction Capacity: 30,000** 

Communication: RS485, SD Card

-- Access Control Interface: 3rd Party Electric Lock, Door Sensor, Exit Button, Alarm, Doorbell

Wiegand Signal: Output

-- Optional Function: ID Card, Mifare Card

FLAP BARRIER-TURNSTILES-METAL DETECTORS-ANTI THEFT-PACKAGE SCANNER TEMPRATURE DETECTION-GUARD PATROL-HOME LOCK-HOTEL LOCK-SAFE LOCKER TIME & ATTENDANCE-PAYROLL-BULK SMS-ID CARD-STUDENT MANAGEMENT-HRMS FIRE ALARM-DESKTOP-LAPTOP-PRINTERS-NETWORKING