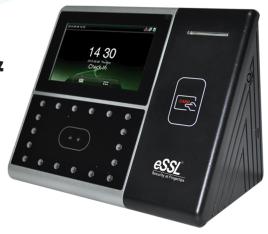

## uFace 301

#### **Storage Capacity**

Face Capacity : 3,000 ID Card Capacity : 10,000 Transaction Capacity : 1,00,000 Push Data : Yes Communication : TCP/IP, RS232/485, USB Host Display : 4.3-Inch Touch Screen

#### **Standard Functions**

Automatic Status Switch, Self-Service Query, Work Code, SMS, DST, T9 Input, 9 Digit User ID, Scheduled Bell, Photo ID Access Control Interfaces for: 3rd Party Electric Lock, Door Sensor, Exit Button, Alarm Wiegand : Output

#### **Optional Functions** MiFare Card, Wi-Fi, 4G,

2000 mAh Backup Battery

#### Power & Environment

Power Supply : 12V 3A Operating Temperature : 0 °C ~ 45 °C Operating Humidity : 20% - 80% Dimension (in mm) : 193.6 x 165.2 x 86 Package Weight : 1.6 kg

#### Features

- Multi-languages
- High verification speed
- Advanced and user-friendly UI
- Chip encryption for firmware protection
- Optional built-in battery backup
- providing approximately 4 hours of continuous operation
- Easy to extend functions and customize client's requirements
- One face template is registered for one user only
- Able to detect whether the face is an actual face or a photo, enhancing the security level of verification