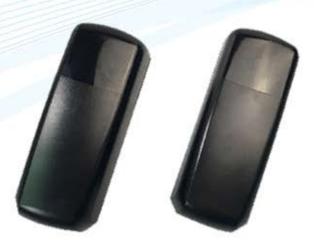

## Wireless Photo Cell: PSA122

Angle of opposite emission : ≤+/-5°

Receiver range : ≥12m

Internal Rotation System Adjusted: 0~180°

Working temperature : -20°C~+60°C

Relay contact loading capacity: 1A/30VDC

Photo Cell Type: For Door Auto door opening through Infrared sensor